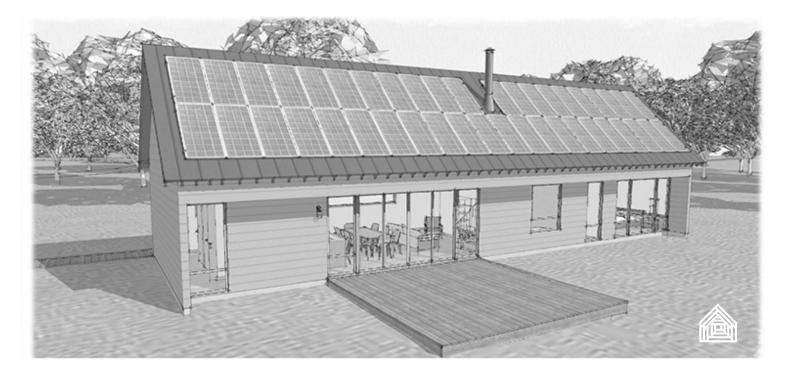

#### SUSTAINABLE NEW HOMES

**The Juniper Series 2-Bedroom** is the forefront of transitional living with eco-friendly materials and design. With a smaller footprint comes high quality finishes and details, inside and out. This 2 bedroom, 1.5 bath has 1,350 heated square feet on the main level and boasts a 350 square feet finished loft and deck. Passive and solar ready, the Juniper Series 2-bedroom home will create a beautiful synergy between the inside of your home and the great outdoors. It's perfect for a mountain retreat or for a small family home.

### exterior features

Boral Smooth Shiplap Siding Metal Clad Windows with Low-E and Sun Glass Classic Rib Metal Roo 2x6 Exterior Walls for Maximum Insulation Large Deck

## specifications

Transitional style home 1,350 heated square feet on main plus 350 heated square feet finished loft 2 Bedrooms on main level, 1.5 Bathrooms Stainless steel kitchen appliances Energy Star Certified Home Utility Discounts Eligible Passive solar design and solar panel ready Bosch Inverter Ducted Split System Schluter radiant heat bathroom tile floor