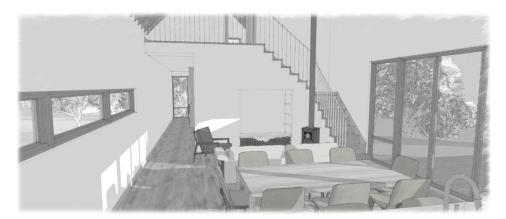

### interior features

Vaulted ceiling with steel collar ties Open Living Floor Plan Morso Wood Stove Built in Reading Nook 3" Oak Hardwood Flooring Spray Foam Insulation in Roof 9' -0" Ceilings with 8' -0" Doors Customized Selections on Each Home