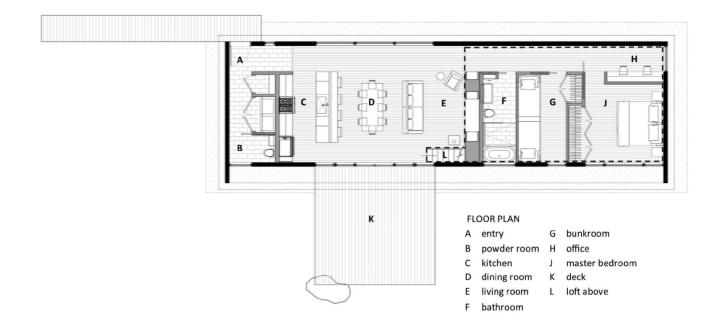

#### SUSTAINABLE NEW HOMES

**The Juniper Series 2-Bedroom** is the forefront of transitional living with eco-friendly materials and design. With a smaller footprint comes high quality finishes and details, inside and out. This 2 bedroom, 1.5 bath has 1,350 heated square feet on the main level and boasts a 350 square feet finished loft and deck. Passive and solar ready, the Juniper Series 2-bedroom home will create a beautiful synergy between the inside of your home and the great outdoors. It's perfect for a mountain retreat or for a small family home.

## specifications

Transitional style home 1,350 heated square feet on main plus 350 heated square feet finished loft 2 Bedrooms on main level, 1.5 Bathrooms Stainless steel kitchen appliances Energy Star Certified Home Utility Discounts Eligible Passive solar design and solar panel ready Bosch Inverter Ducted Split System Schluter radiant heat bathroom tile floor

#### SQUARE FOOTAGE 1,700 Total Heated